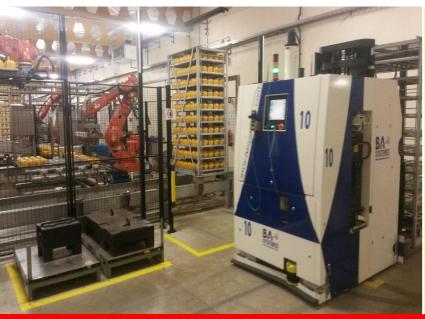

## **INTRA-LOGISTICS** and automation... with AAT

**Industrie 4.0 – Factory of the future** 

- Robot & PLC programming project
- Robots = 2
- PLC = 1

- Mixed Palletizing systems for food & logistics
- Systems installed combined with automatic cranes
- Moving robots on AGV systems assembled
- Complete safemove intergrated