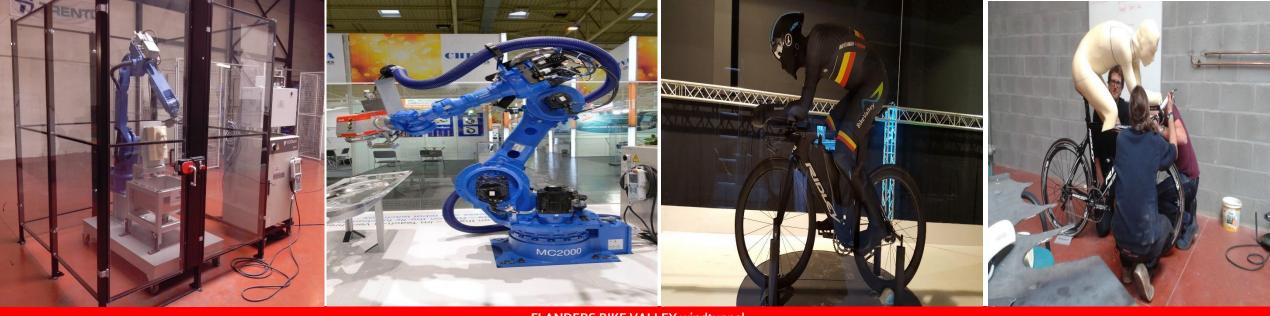

## **5D MACHINING and automation**

**Industrie 4.0 – Factory of the future** 

FLANDERS BIKE VALLEY windtunnel

- Robot 3D scanning process
   & intergrated machining
   facility 6 axis
- Robotized laser welding and scanning equipment accuracy less than o,o1mm
- Flanders Bike Valley application (scan T.Martin for windtunnel)