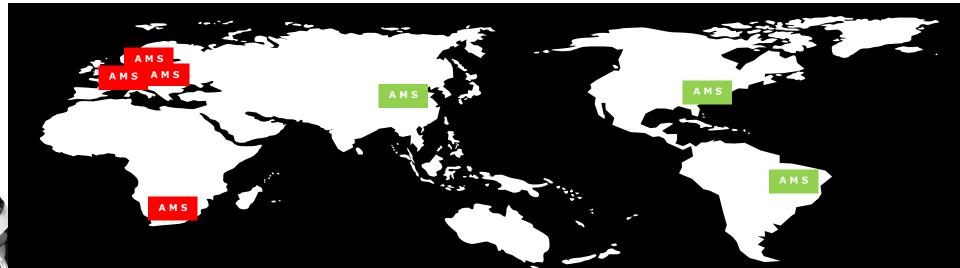

### **AMS** references and site locations

Actual running projects and references

#### **EUROPE:**

- **FORD**
- VW
- **BMW**
- AUDI
- Mercedes
- **VOLVO**
- **PORSCHE**
- **SEAT**
- DAF
- **OPEL GM**
- **TOWER**

#### **GLOBAL:**

- TATA
- **BMW**
- **AUDI**
- DC Mercedes
- **VOLVO** China
- **CHERY**
- **OPEL GM**
- **SUZUKI**
- **CAMPINA**
- **DALIAN**
- **DEMC**

### **EUROPE / GLOBAL**

- **VOLVO** Belgium (40-series)
- FRIESLAND CAMPINA (Edam)
- **BMW** The Netherlands (BMW Mini)
- **MERCEDES** Germany (Sprinter)
- **AUDI** Belgium (E6)
- **AUTOMATION** projects
  - Iran (automatic line)
  - Belgium (brewery handling)
  - Kroatia (tabac handling)
  - Belgium (brick handling)
  - Belgium (glueing/tape)