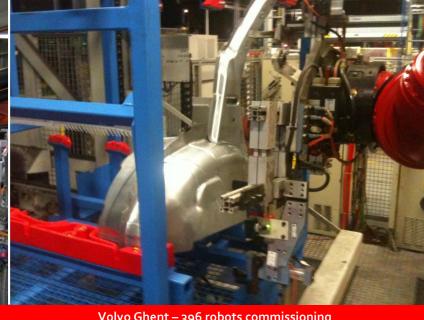

# **AUTOMOTIVE** automation, workcells & projects

Tata India – 384 robots commissioning

BMW China – 124 robots commissioning

Volvo Ghent – 396 robots commissioning

- Robot & PLC programming project
- Robots = 384
- PLC = 26

- Turnkey robot & PLC programming project
- Nominated best supplier
- Robots = 124
- PLC = 14

- Turnkey robot & PLC programming project
- Nominated best supplier
- Robots = 396