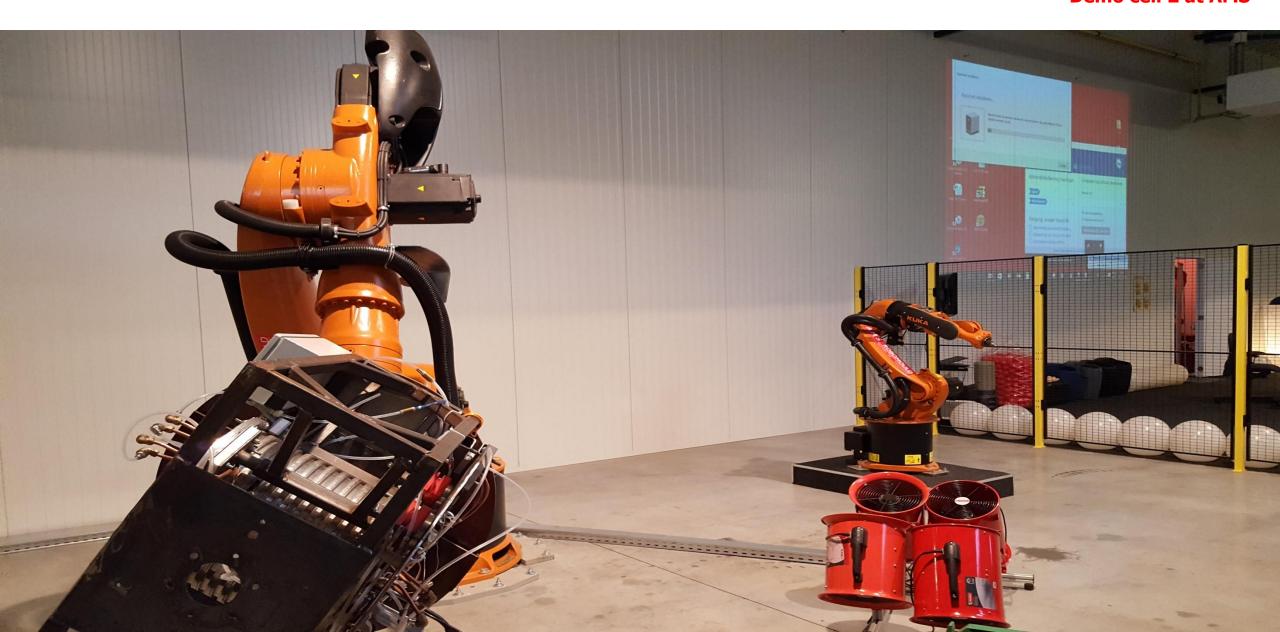

ne ingots in the steel industries

- Turnkey installation for handling bottles and filling off installations
- Full automated manufacturing plant for machining (drilling, milling) applications in the automotive and medical sector

## **INTRA-LOGISTICS** and automation... with AAT

**Industrie 4.0 – Factory of the future** 



- Robot & PLC programming project
- Robots = 2
- PLC = 1

- Mixed Palletizing systems for food & logistics
- Systems installed combined with automatic cranes
- Moving robots on AGV systems assembled
- Complete safemove intergrated

# A M S

**Automation & Manufacturing Services** 



# AMS ROBOMOULD manufacturing



Automation for your business



# **ROBOMOULD** and plastics manufacturing

**Partners** 





# ROBOMOULD and plastics manufacturing Demo cell 2 at AMS



# ROBOMOULD and plastics manufacturing UNMANNED rotational moulding on site at customer



AMS customer FULLY AUTOMATED unmanned system

# **AMS Robomould**

AFR global visit Dec.2016 organized by TOTAL FINA at AMS



AMS visit AFR 2016



# A M S

**Automation & Manufacturing Services**