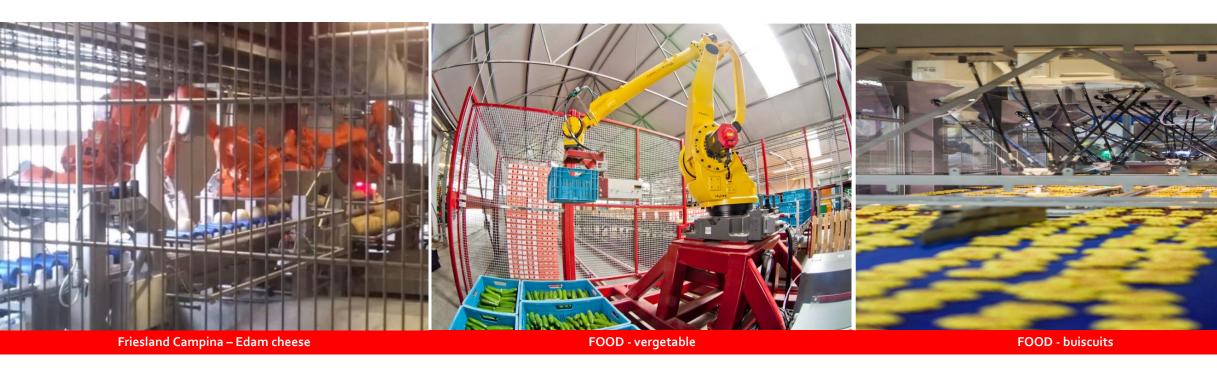

# FOOD automation, workcells & projects

Friesland Campina – Edam cheese

Friesland Campina – Gerkesklooster

- Robot & PLC programming project
- Robots = 28
- PLC = 8
- AGV systems = 8

- Turnkey robot & PLC programming project
- Robots = 4
- PLC = 3

# FOOD automation, workcells & projects

- Robot & PLC programming project
- Robots = 28
- PLC = 8
- AGV systems 8

- Turnkey robot & PLC programming project
- Robots = 4
- PLC = 1

- Turnkey robot & plc programming food line
- Biscuits
- Robots "spiders" = 8