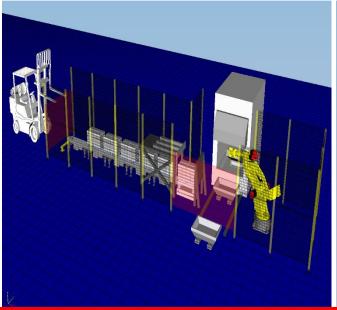

## **INTRA-LOGISTICS** and automation... with AAT

**Industrie 4.0 – Factory of the future** 

- Robot & PLC programming project
- Robots = 2
- PLC = 1

- Mixed Palletizing systems for food & logistics
- Systems installed combined with automatic cranes
- Moving robots on AGV systems assembled
- Complete safemove intergrated