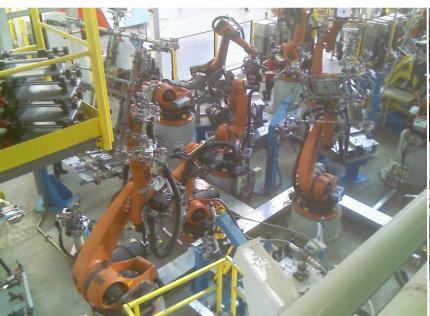

# **AUTOMOTIVE** automation, workcells & projects

Tata India – 384 robots commissioning

BMW China – 124 robots commissioning

Volvo Ghent – 396 robots commissioning

- Robot & PLC programming project
- Robots = 384
- PLC = 26

- Turnkey robot & PLC programming project
- Nominated best supplier
- Robots = 124
- PLC = 14

- Turnkey robot & PLC programming project
- Nominated best supplier
- Robots = 396