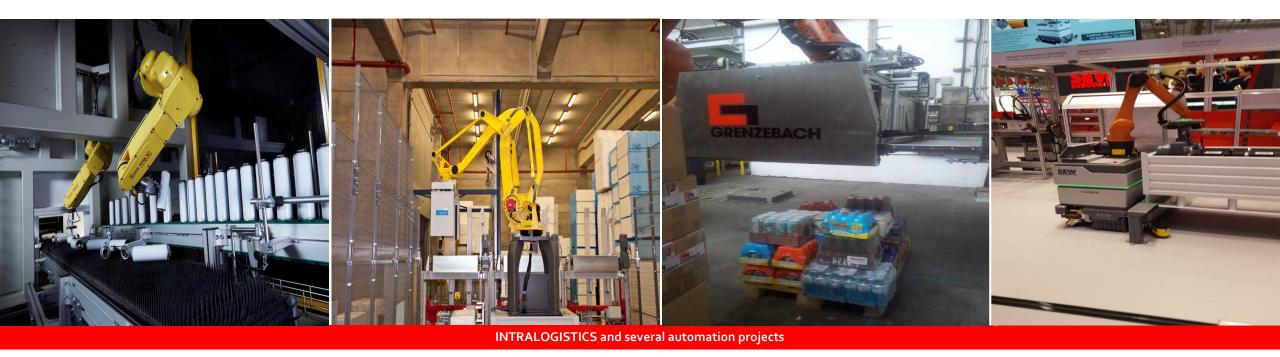

## **INTRA-LOGISTICS** and automation... with AAT

**Industrie 4.0 – Factory of the future** 

- Robot & PLC programming project
- Robots = 2
- PLC = 1

- Mixed Palletizing systems for food & logistics
- Systems installed combined with automatic cranes
- Moving robots on AGV systems assembled
- Complete safemove intergrated