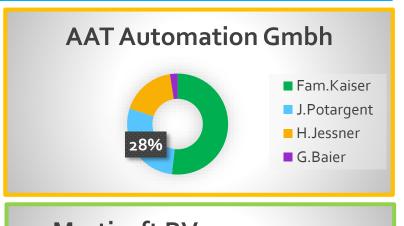

### AATDE = 28p

- Mgt = 1 + team = 5
- Office admin = 2
- Commissioning = 12
- Eng and R&D = 5
- Services = 3