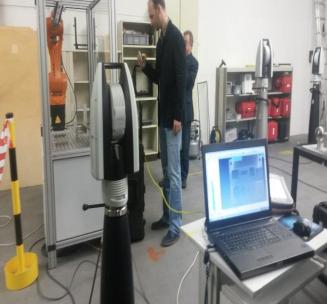

### **Measurement and automation**

**Industrie 4.0 – Factory of the future** 

FULL automated 3D scanning & measurement application

- FULL automated 3D scanning & laser measurement cell
- Fast, accurate on o,oo2mm

- Complete camera and vision system integrated
- Complete offline programming package adapted to this system

 Turnkey installations in the automotive for complete in line car measurement and data comparision