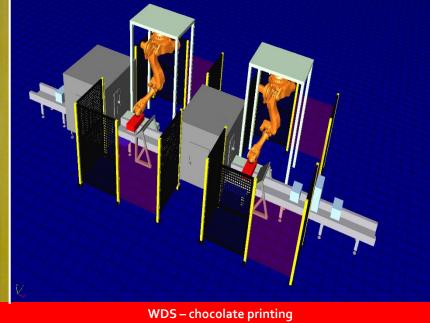

cooperation

#### **Tooling to do**

Hall preparation
Invest design SW
Tube insert







# **AUTOMOTIVE** automation, workcells & projects







Tata India – 384 robots commissioning

BMW China – 124 robots commissioning

Volvo Ghent – 396 robots commissioning

- Robot & PLC programming project
- Robots = 384
- PLC = 26

- Turnkey robot & PLC programming project
- Nominated best supplier
- Robots = 124
- PLC = 14

- Turnkey robot & PLC programming project
- Nominated best supplier
- Robots = 396

# **AUTOMOTIVE** automation, **OLP**



- Robot & PLC programming project
- Robots = 24
- OLP = 24 robots

- Turnkey robot & PLC programming project
- Robots = 48
- OLP = 24

- Turnkey robot & PLC programming project
- OLP, PLC support
- Robots = 37

# FOOD automation, workcells & projects







Friesland Campina – Edam cheese

Friesland Campina – Gerkesklooster

- Robot & PLC programming project
- Robots = 28
- PLC = 8
- AGV systems = 8

- Turnkey robot & PLC programming project
- Robots = 4
- PLC = 3

- Turnkey robot & plc program chocolate printing
- Running project
- Robots = 2

# FOOD automation, workcells & projects



- Robot & PLC programming project
- Robots = 28
- PLC = 8
- AGV systems 8

- Turnkey robot & PLC programming project
- Robots = 4
- PLC = 1

- Turnkey robot & plc programming food line
- Biscuits
- Robots "spiders" = 8

### **Measurement and automation**

**Industrie 4.0 – Factory of the future** 









FULL automated 3D scanning & measurement application

- FULL automated 3D scanning & laser measurement cell
- Fast, accurate on o,oo2mm

- Complete camera