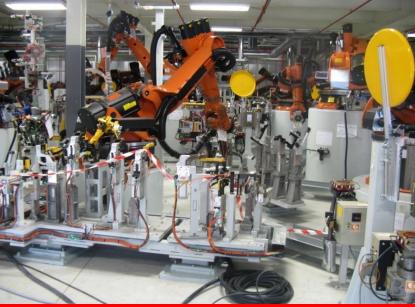

# **AUTOMOTIVE** automation, workcells & projects

Tata India – 384 robots commissioning

BMW China – 124 robots commissioning

Volvo Ghent – 396 robots commissioning

- Robot & PLC programming project
- Robots = 384
- PLC = 26

- Turnkey robot & PLC programming project
- Nominated best supplier
- Robots = 124
- PLC = 14

- Turnkey robot & PLC programming project
- Nominated best supplier
- Robots = 396